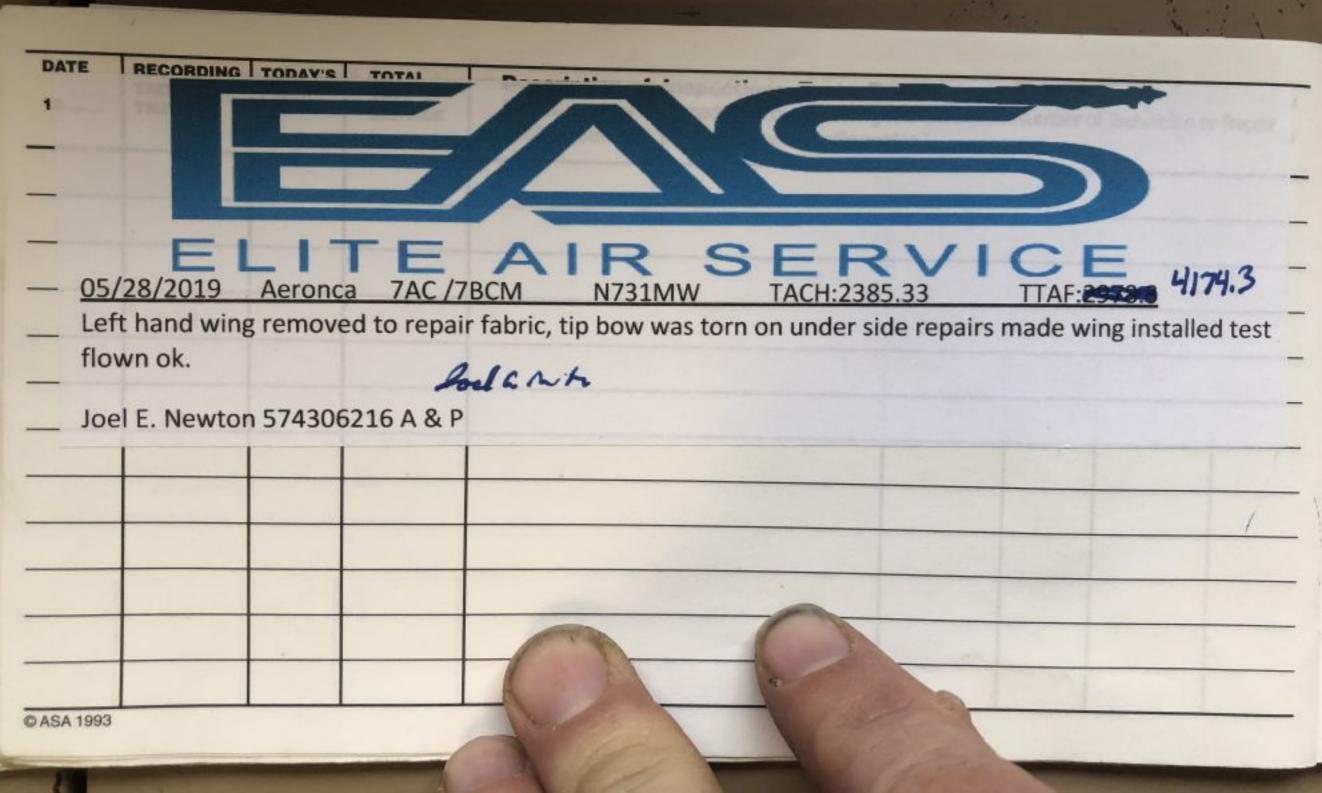

|



DATE

RECORDING TACH TIME TODAY'S FLIGHT

TOTAL TIME IN SERVICE

Description of Inspections, Tests, Repairs and Alterations

Entries must be endorsed with Name, Rating and Certificate Number of Technician or Repair

ELITE AIR SERVICE

06/10/2019 N 371MW Aeronca 7AC serial # 7AC-362 TACH: 2386.5 ( 00.00 ) new tach. TTAF: 2979. TY

Performed Annual inspection IAW FAR 43 Appendix "D" check list. ELT check per FAR 91.207 (d) Battery due 01/2023, registration due 05/31/2020. Installed new Tach 0.0 marked face as required, INOP Tach removed time 2386.50. All AD's through 06/10/2019 listed and complied with. Installed new mixture cable p/n 05-13772. Greased all wheel bearings, lubed all hinge points. I certify that this aircraft has been inspected IAW an ANNUAL inspection and was determined to